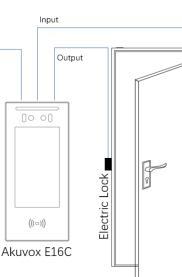

#### Physical & Power

- Housing Material: Plastic
- Display: 5 Inch IPS LCD, 1280x720
- Camera: 2M pixels, WDR
- Wiegand Port: Support
- RS485 Port: Support
- RF Card Reader: 13.56MHz, NFC
- Relay In / Out: 1 / 1

- Ethernet Port: RJ45, 10/100Mbps adaptive
- Bluetooth: Support
- 802.3af Power-over-Ethernet
- 12V DC Connector (if not using PoE)
- Tamper: Support
- Installation: Wall-mounted
- IP Level: IP65
- Working Humidity: 10~90%, no condensing
- Working Temperature: -20°C~+55°C