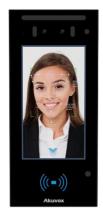

# Akuvox E16C

#### Perfect choice for Access Control

Akuvox's E16C is a safe and convenient commercial-grade device for both intercom & access control. With the latest deep learning algorithm and dual cameras liveness detection technology, E16C can be deployed in the field for community and commercial applications, for the implementation of smart access control.

#### At a Glance

- Visible light facial recognition;
- Better hygiene with touchless biometric authentication, fever and mask detection;
- Dual cameras with anti-spoofing algorithm against photo and video attack;
- 20,000 face capacity & 20,000 card capacity;
- Face recognition duration less than 0.2s/user, face recognition accuracy rate greater than 99.7%;
- Allows both audio and video communication to an IP phone, mobile client, or softphone;
- Multiple verification methods including: face, PIN, cards NFC, BLE and QR codes;
- Stand-alone operation;
- Configuration via web browser;