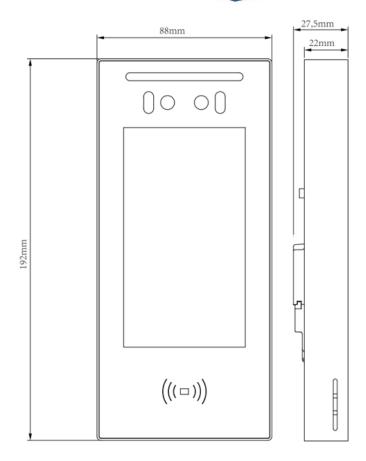

3.56MHz, NFC
- Relay In / Out: 1 / 1

- Ethernet Port: RJ45, 10/100Mbps adaptive
- Bluetooth: Support
- 802.3af Power-over-Ethernet
- 12V DC Connector (if not using PoE)
- Tamper: Support
- Installation: Wall-mounted
- IP Level: IP65
- Working Humidity: 10~90%, no condensing
- Working Temperature: -20°C~+60°C





Akuvox A05C Datasheet

#### Identification

Identification Mode: Face, NFC, RFID Card,
 BLE & QR code

## Capacity

• Face Capacity: 20,000

• Card Capacity: 20,000

• Event Log: 50,000

## Temperature Measurement

• Only A05C(MD02) support

• Distance: 0.3M ~ 1M

Accuracy: 0.1°C

• Deviation: ±0.3℃

• Range: 34°C ~ 45°C

## Wrist Temperature Measurement

• Only A05C(MD01) support

• Distance: 1cm ~ 5cm

Accuracy: 0.1℃

• Deviation: ±0.3℃

Range: 34°C ~ 45°C

### **Dimensions**



# **Application**