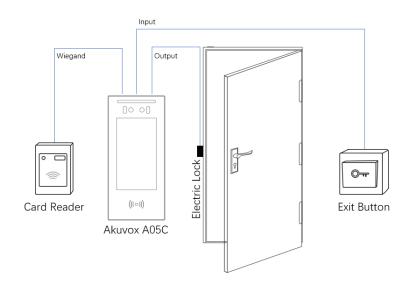

In / Out: 1 / 1

- Ethernet Port: RJ45, 10/100Mbps adaptive
- Bluetooth: Support
- 802.3af Power-over-Ethernet
- 12V DC Connector (if not using PoE)
- Tamper: Support
- Installation: Wall-mounted
- IP Level: IP65
- Working Humidity: 10~90%, no condensing
- Working Temperature: -20°C~+60°C





Akuvox A05C Datasheet

#### Identification

Identification Mode: Face, NFC, RFID Card,
 BLE & QR code

## Capacity

• Face Capacity: 20,000

• Card Capacity: 20,000

• Event Log: 50,000

## Temperature Measurement

• Only A05C(MD02) support

• Distance: 0.3M ~ 1M

Accuracy: 0.1°C

• Deviation: ±0.3℃

• Range: 34°C ~ 45°C

## Wrist Temperature Measurement

• Only A05C(MD01) support

• Distance: 1cm ~ 5cm

Accuracy: 0.1℃

• Deviation: ±0.3℃

Range: 34°C ~ 45°C

### **Dimensions**



# **Application**