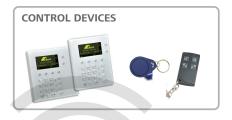

# 2 Way Wireless Accessories & Control Devices

**FW-KEYPADS**2 Way Wireless
Graphic Keypads

**WIRELESS PIR CAMERA**PIR/Camera with IR illumination for visual verification

**FW-NEPTUNE**Ultra slim outdoor sounder

**FW-VESTA**Internal Sounder

**FW-NEO PIR**Pet immune PIR detector

**FW-360 DETECTOR** 360° ceiling mount PIR detector

**FW-RMT** Remote control key fobs

**FW-PANIC**Panic Watch/Pendant

FW-SMKH
Smoke & Heat detector

**FW-MAGNET**Door/Window contact

FW-VIB / FW-GBD
Vibration/Shock Sensors &
Acoustic Glass Break Detectors

**FW-FLOOD** Flood detector