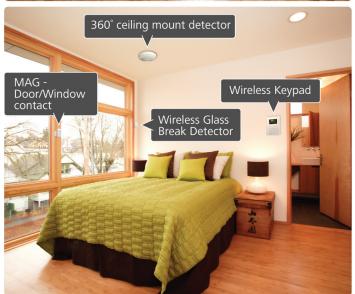

# 2 Way Wireless Accessories & Control Devices

**FW-KEYPADS**2 Way Wireless
Graphic Keypads

**WIRELESS PIR CAMERA**PIR/Camera with IR illumination for visual verification

**FW-NEPTUNE**Ultra slim outdoor sounder

**FW-VESTA**Internal Sounder

**FW-NEO PIR**Pet immune PIR detector

**FW-360 DETECTOR** 360° ceiling mount PIR detector

**FW-RMT** Remote control key fobs

**FW-PANIC**Panic Watch/Pendant

FW-SMKH
Smoke & Heat detector

**FW-MAGNET**Door/Window contact

FW-VIB / FW-GBD
Vibration/Shock Sensors &
Acoustic Glass Break Detectors

**FW-FLOOD** Flood detector