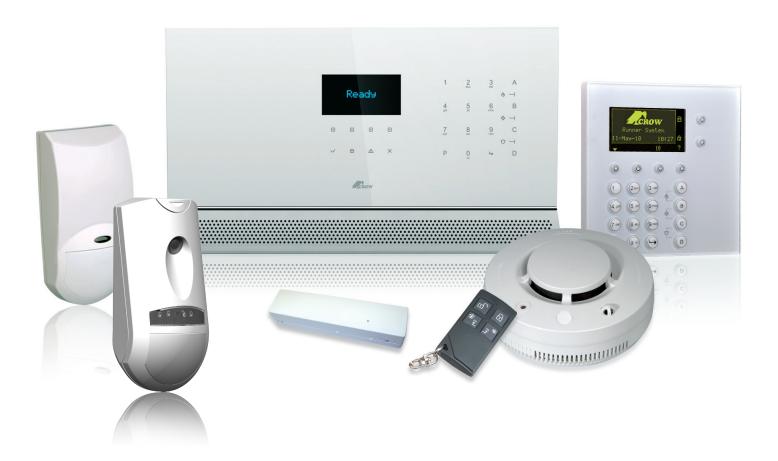

# 2 Way Wireless Accessories & Control Devices

**FW-KEYPADS**2 Way Wireless
Graphic Keypads

**WIRELESS PIR CAMERA**PIR/Camera with IR illumination for visual verification

**FW-NEPTUNE**Ultra slim outdoor sounder

**FW-VESTA**Internal Sounder

**FW-NEO PIR**Pet immune PIR detector

**FW-360 DETECTOR** 360° ceiling mount PIR detector

**FW-RMT** Remote control key fobs

**FW-PANIC**Panic Watch/Pendant

FW-SMKH
Smoke & Heat detector

**FW-MAGNET**Door/Window contact

FW-VIB / FW-GBD
Vibration/Shock Sensors &
Acoustic Glass Break Detectors

**FW-FLOOD** Flood detector