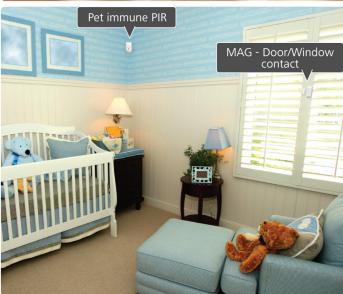

SERENITY<sup>TM</sup> can be used to raise an alarm call from anywhere in the home by simply pressing the FW-Panic & open a free two way voice communication.

humans from household pets up to 25 Kgs . It will not

trigger an alarm if your pet walks into the coverage area

while the system is armed.

**FW-VESTA**Internal Sounder

**FW-NEO PIR**Pet immune PIR detector

**FW-360 DETECTOR** 360° ceiling mount PIR detector

**FW-RMT** Remote control key fobs

**FW-PANIC**Panic Watch/Pendant

FW-SMKH
Smoke & Heat detector

**FW-MAGNET**Door/Window contact

FW-VIB / FW-GBD
Vibration/Shock Sensors &
Acoustic Glass Break Detectors

**FW-FLOOD** Flood detector