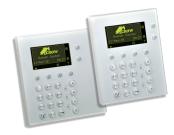

# 2 Way Wireless Accessories & Control Devices

**FW-KEYPADS**2 Way Wireless
Graphic Keypads

**WIRELESS PIR CAMERA**PIR/Camera with IR illumination for visual verification

**FW-NEPTUNE**Ultra slim outdoor sounder