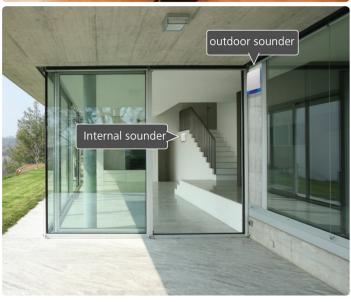

# 2 Way Wireless Accessories & Control Devices

**FW-KEYPADS**2 Way Wireless
Graphic Keypads

**WIRELESS PIR CAMERA**PIR/Camera with IR illumination for visual verification

**FW-NEPTUNE**Ultra slim outdoor sounder

**FW-VESTA**Internal Sounder

**FW-NEO PIR**Pet immune PIR detector

**FW-360 DETECTOR** 360° ceiling mount PIR detector

**FW-RMT** Remote control key fobs

**FW-PANIC**Panic Watch/Pendant

FW-SMKH
Smoke & Heat detector