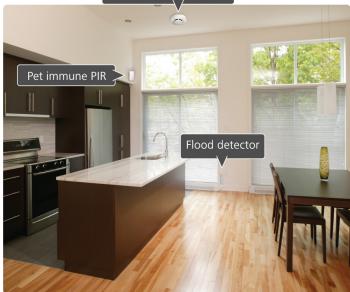

# 2 Way Wireless Accessories & Control Devices

**FW-KEYPADS**2 Way Wireless
Graphic Keypads

**WIRELESS PIR CAMERA**PIR/Camera with IR illumination for visual verification

**FW-NEPTUNE**Ultra slim outdoor sounder

**FW-VESTA**Internal Sounder

**FW-NEO PIR**Pet immune PIR detector

**FW-360 DETECTOR** 360° ceiling mount PIR detector

**FW-RMT** Remote control key fobs

**FW-PANIC**Panic Watch/Pendant

FW-SMKH
Smoke & Heat detector

**FW-MAGNET**Door/Window contact

FW-VIB / FW-GBD
Vibration/Shock Sensors &
Acoustic Glass Break Detectors

**FW-FLOOD** Flood detector