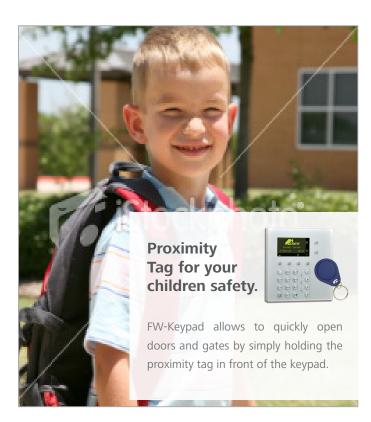

# 2 Way Wireless Accessories & Control Devices

**FW-KEYPADS**2 Way Wireless
Graphic Keypads

**WIRELESS PIR CAMERA**PIR/Camera with IR illumination for visual verification

**FW-NEPTUNE**Ultra slim outdoor sounder

- Event reporting to central monitoring stations (SIA & CID), SMS messages, web applications, mobile phones & landline phones
- Visual verification via pictures and video streaming
- Optional add-on RFID reader in main unit and FW-Keypad
- Two way voice on board communicator
- Access control and home automation features
- External power supply
- Designed to comply with EN50131 Grade 2