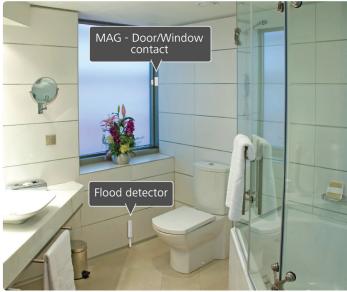

**FW-MAGNET**Door/Window contact

FW-VIB / FW-GBD
Vibration/Shock Sensors &
Acoustic Glass Break Detectors

**FW-FLOOD** Flood detector