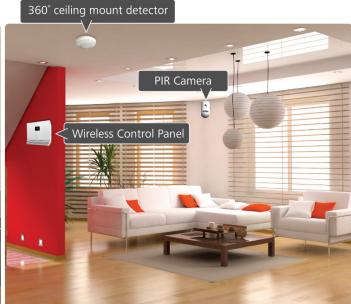

# 2 Way Wireless Accessories & Control Devices

**FW-KEYPADS**2 Way Wireless
Graphic Keypads

**WIRELESS PIR CAMERA**PIR/Camera with IR illumination for visual verification

**FW-NEPTUNE**Ultra slim outdoor sounder

**FW-VESTA**Internal Sounder

**FW-NEO PIR**Pet immune PIR detector

**FW-360 DETECTOR** 360° ceiling mount PIR detector

**FW-RMT** Remote control key fobs

**FW-PANIC**Panic Watch/Pendant

FW-SMKH
Smoke & Heat detector

**FW-MAGNET**Door/Window contact

FW-VIB / FW-GBD
Vibration/Shock Sensors &
Acoustic Glass Break Detectors

**FW-FLOOD** Flood detector